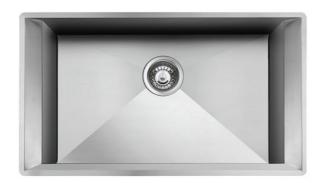

# Michelangelo Sink 32" x 18" - U/M

Kitchen Sinks

Code: 1418 660

AISI 304 Stainless steel Satin finish Undermount x cross bending for easy water draining

### **DETAILS**

| Edge/Installation Type | Undermount                                       |
|------------------------|--------------------------------------------------|
| Series                 | Michelangelo Series                              |
| Texture                | Satin                                            |
| Material               | AISI 304 stainless steel                         |
| Thickness              | 16 Gauge (1.5 mm)                                |
| Overall dimensions     | 31 <sup>3/16</sup> " x 17 <sup>11/16</sup> "     |
| Bowl dimension         | 1 bowl 26 <sup>7/8</sup> " x 15 <sup>3/4</sup> " |
| Bowls depth            | 10"                                              |