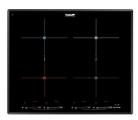

### **RECOMMENDED PAIRINGS**

Faucet Capri 8467 005

Faucet Salina 8487 005

Milano Cooktop 4 burners 7637 900

Milano Induction Cooktop 4 Plate 7371 945