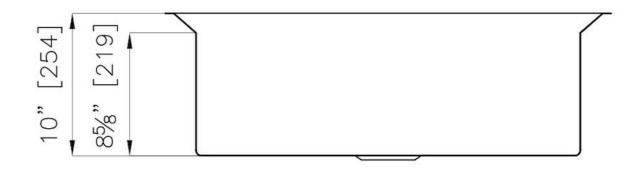

### **DETAILS**

| Edge/Installation Type | Undermount                                       |
|------------------------|--------------------------------------------------|
| Series                 | Michelangelo Series                              |
| Texture                | Satin                                            |
| Material               | AISI 304 stainless steel                         |
| Thickness              | 16 Gauge (1.5 mm)                                |
| Overall dimensions     | 31 <sup>3/16</sup> " x 17 <sup>11/16</sup> "     |
| Bowl dimension         | 1 bowl 26 <sup>7/8</sup> " x 15 <sup>3/4</sup> " |
| Bowls depth            | 10"                                              |

| Cut out                    | 30" x 16 <sup>9/16</sup> "                                                                                                                                                                                                                                       |
|----------------------------|------------------------------------------------------------------------------------------------------------------------------------------------------------------------------------------------------------------------------------------------------------------|
| Waste fitting type         | 3 ½° space – with satin steel cover                                                                                                                                                                                                                              |
| Bowls bottom               | X cross bending for easy water draining                                                                                                                                                                                                                          |
| Underside                  | Protected with heavy duty undercoating                                                                                                                                                                                                                           |
| Fixing system              | Undermount fixing kit (brass insert and clips)                                                                                                                                                                                                                   |
| FEATURES                   |                                                                                                                                                                                                                                                                  |
| Diamond-shape bottom       | The draining of water is an important feature in a sink, and it's always taken good care of in Foster products. In the bent-welded sinks, which would have a flat bottom, the proper draining is guaranteed by the elegant beveling, which helps the water flow. |
| High thickness             | 1.5 mm thick steel. A significant thickness, which guarantees the maximum sturdiness and durability.                                                                                                                                                             |
| Inclined recess            | A deep and inclined recess houses the burners and grigs, allowing to create a single work surface. The inclination also makes it extremely easy to clean the edges.                                                                                              |
| Save space system          | Drain and siphon are designed to leave as much space as possible in the under-sink area, more and more useful today for theseparate waste collection systems.                                                                                                    |
| Squared bowls - 0/9 radius | The square bowls of Foster have perfectly squared vertical edges, while those on the bottom have a small radius of 9 mm that facilitates cleaning operations.                                                                                                    |