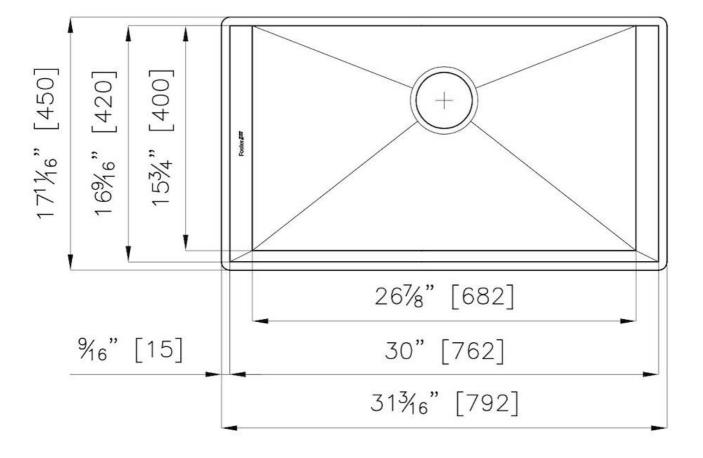

### **DETAILS**

| Edge/Installation Type | Undermount                                       |
|------------------------|--------------------------------------------------|
| Series                 | Michelangelo Series                              |
| Texture                | Satin                                            |
| Material               | AISI 304 stainless steel                         |
| Thickness              | 16 Gauge (1.5 mm)                                |
| Overall dimensions     | 31 <sup>3/16</sup> " x 17 <sup>11/16</sup> "     |
| Bowl dimension         | 1 bowl 26 <sup>7/8</sup> " x 15 <sup>3/4</sup> " |
| Bowls depth            | 10"                                              |

| Cut out                    | 30" x 16 <sup>9/16</sup> "                                                                                                                                                                                                                                       |
|----------------------------|------------------------------------------------------------------------------------------------------------------------------------------------------------------------------------------------------------------------------------------------------------------|
| Waste fitting type         | 3 ½° space – with satin steel cover                                                                                                                                                                                                                              |
| Bowls bottom               | X cross bending for easy water draining                                                                                                                                                                                                                          |
| Underside                  | Protected with heavy duty undercoating                                                                                                                                                                                                                           |
| Fixing system              | Undermount fixing kit (brass insert and clips)                                                                                                                                                                                                                   |
| FEATURES                   |                                                                                                                                                                                                                                                                  |
| Diamond-shape bottom       | The draining of water is an important feature in a sink, and it's always taken good care of in Foster products. In the bent-welded sinks, which would have a flat bottom, the proper draining is guaranteed by the elegant beveling, which helps the water flow. |
| High thickness             | 1.5 mm thick steel. A significant thickness, which guarantees the maximum sturdiness and durability.                                                                                                                                                             |
| Inclined recess            | A deep and inclined recess houses the burners and grigs, allowing to create a single work surface. The inclination also makes it extremely easy to clean the edges.                                                                                              |
| Save space system          | Drain and siphon are designed to leave as much space as possible in the under-sink area, more and more useful today for theseparate waste collection systems.                                                                                                    |
| Squared bowls - 0/9 radius | The square bowls of Foster have perfectly squared vertical edges, while those on the bottom have a small radius of 9 mm that facilitates cleaning operations.                                                                                                    |