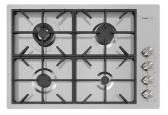

### **RECOMMENDED PAIRINGS**

Faucet Capri 8467 005

Faucet Salina 8487 005

Milano Cooktop 4 burners 7637 900

Milano Induction Cooktop 4 Plate 7371 945