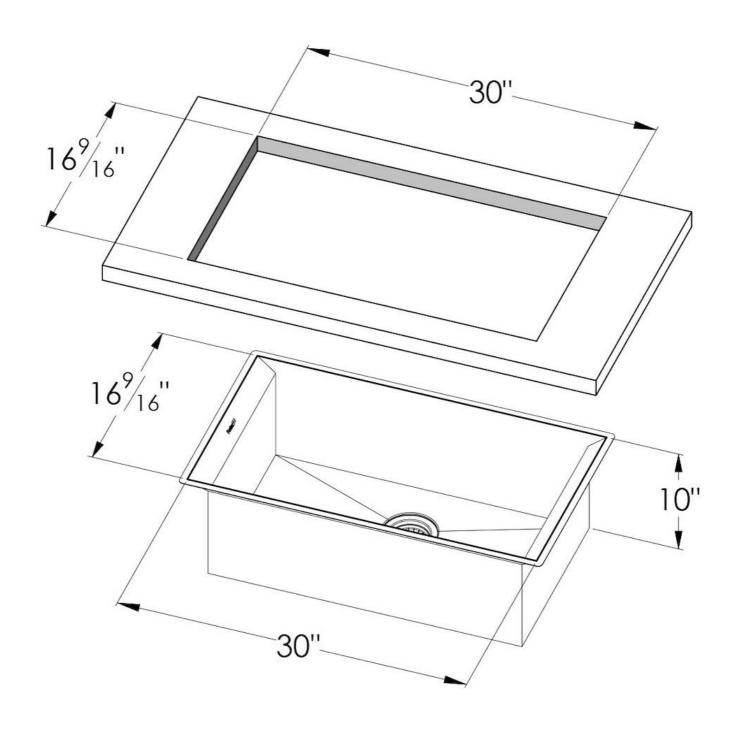

### **DETAILS**

| Edge/Installation Type | Undermount                                       |
|------------------------|--------------------------------------------------|
| Series                 | Michelangelo Series                              |
| Texture                | Satin                                            |
| Material               | AISI 304 stainless steel                         |
| Thickness              | 16 Gauge (1.5 mm)                                |
| Overall dimensions     | 31 <sup>3/16</sup> " x 17 <sup>11/16</sup> "     |
| Bowl dimension         | 1 bowl 26 <sup>7/8</sup> " x 15 <sup>3/4</sup> " |
| Bowls depth            | 10"                                              |

| Cut out                    | 30" x 16 <sup>9/16</sup> "                                                                                                                                                                                                                                       |
|----------------------------|------------------------------------------------------------------------------------------------------------------------------------------------------------------------------------------------------------------------------------------------------------------|
| Waste fitting type         | 3 ½° space – with satin steel cover                                                                                                                                                                                                                              |
| Bowls bottom               | X cross bending for easy water draining                                                                                                                                                                                                                          |
| Underside                  | Protected with heavy duty undercoating                                                                                                                                                                                                                           |
| Fixing system              | Undermount fixing kit (brass insert and clips)                                                                                                                                                                                                                   |
| FEATURES                   |                                                                                                                                                                                                                                                                  |
| Diamond-shape bottom       | The draining of water is an important feature in a sink, and it's always taken good care of in Foster products. In the bent-welded sinks, which would have a flat bottom, the proper draining is guaranteed by the elegant beveling, which helps the water flow. |
| High thickness             | 1.5 mm thick steel. A significant thickness, which guarantees the maximum sturdiness and durability.                                                                                                                                                             |
| Inclined recess            | A deep and inclined recess houses the burners and grigs, allowing to create a single work surface. The inclination also makes it extremely easy to clean the edges.                                                                                              |
| Save space system          | Drain and siphon are designed to leave as much space as possible in the under-sink area, more and more useful today for theseparate waste collection systems.                                                                                                    |
| Squared bowls - 0/9 radius | The square bowls of Foster have perfectly squared vertical edges, while those on the bottom have a small radius of 9 mm that facilitates cleaning operations.                                                                                                    |