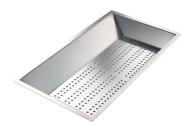

### **OPTIONAL ACCESSORIES**

Chopping board 8656 001

Grating kit complete with ring support and food collection tray 8159 101

HDPE Twin Chopping Board 8644 100

Stainless Steel dishes holder 8100 303

Stainless steel perforated pan 8151 000