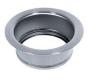

n the under-sink area, more and more useful today for theseparate waste collection systems.                                                                                                    |
| Squared bowls - 0/9 radius | The square bowls of Foster have perfectly squared vertical edges, while those on the bottom have a small radius of 9 mm that facilitates cleaning operations.                                                                                                    |

### **TECHNICAL DATA**

## Foster ==



### Foster ==







### **OPTIONAL ACCESSORIES**



Chopping board 8656 001



Grating kit complete with ring support and food collection tray 8159 101



HDPE Twin Chopping Board 8644 100



Stainless Steel dishes holder 8100 303



Stainless steel perforated pan 8151 000



Waste disposer throat 8669 043



### **RECOMMENDED PAIRINGS**



Faucet Capri 8467 005



Faucet Salina 8487 005



Milano Cooktop 4 burners 7637 900



Milano Induction Cooktop 4 Plate 7371 945